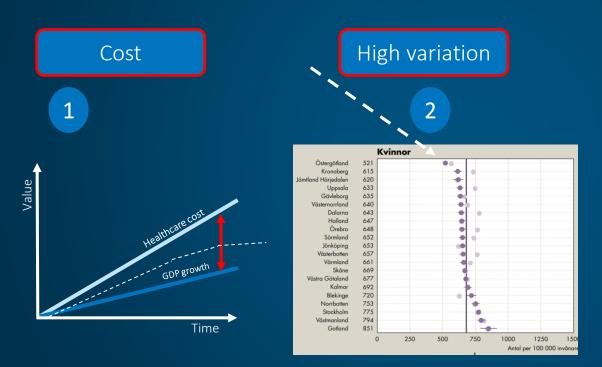

## Three main meta problem for Healthcare

High variations

2

Cronical diseases

3