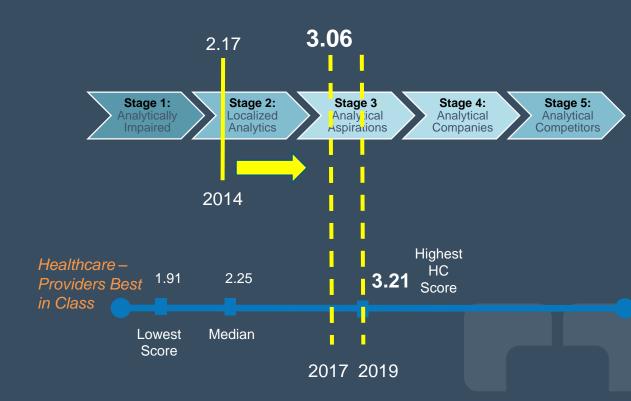

# Significant Improvement in Analytic Maturity

- Full stage improvement from 2014 baseline (2.17 to 3.06)
- Positions CC as a healthcare industry leader
- One of the largest increases IIA has seen for any company, any industry in the last 5 years
- Roadmap designed to drive to Stage 4