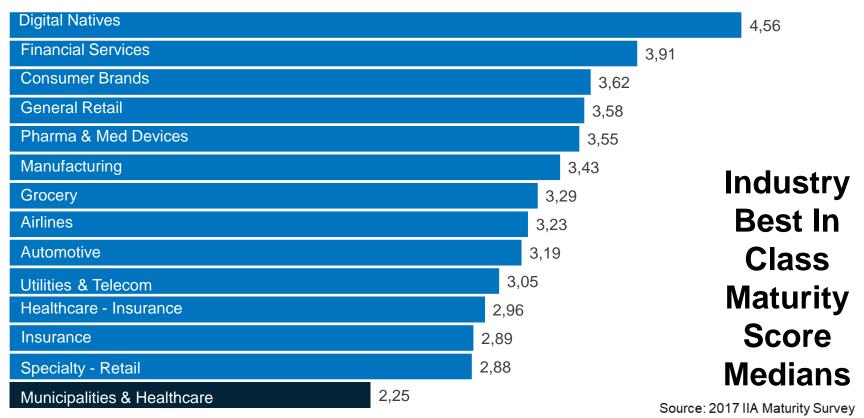

# Significant Improvement in Analytic Maturity

- Full stage improvement from 2014 baseline (2.17 to 3.06)
- Positions CC as a healthcare industry leader
- One of the largest increases IIA has seen for any company, any industry in the last 5 years
- Roadmap designed to drive to Stage 4