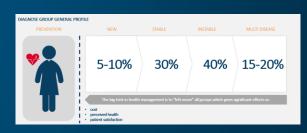

## Three main meta problem for Healthcare

High variations

2

Cronical diseases

3