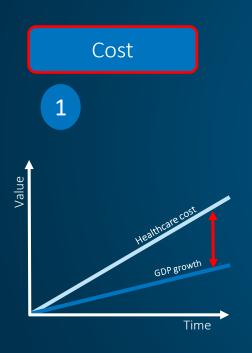

## Three main meta problem for Healthcare

High variations

2

Cronical diseases

3