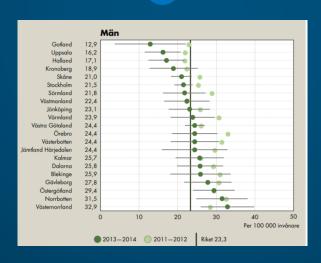

## Three main meta problem for Healthcare

High variations

2

Cronical diseases

3